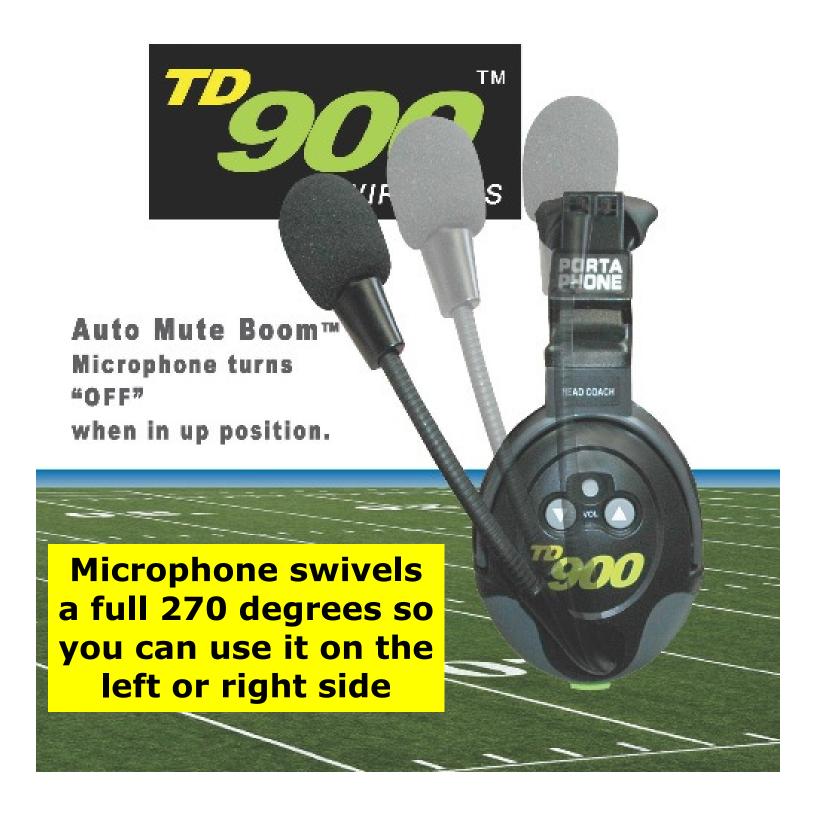

MAXIMUM POWER - MAXIMUM RANGE!

900 WIRELESS

Full Duplex single or dual channel allow coaches to talk simultaneously.

**Totally self contained – no beltpacks or base stations.** 

Full sized single or double ear muffs with comfortable padding.