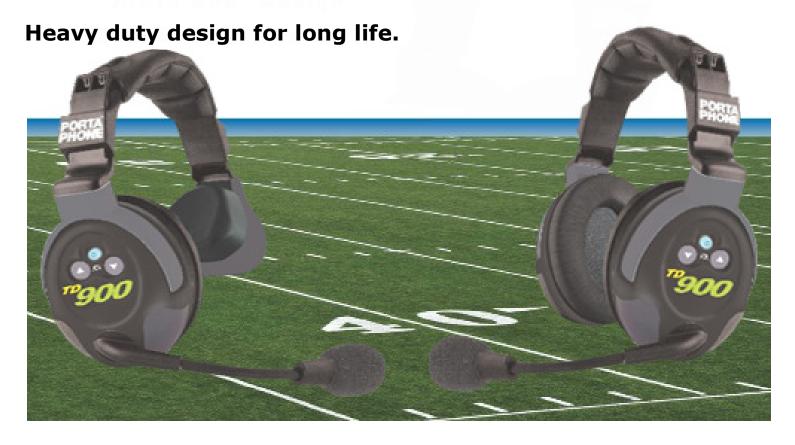

MAXIMUM POWER - MAXIMUM RANGE!

900 WIRELESS

Full Duplex single or dual channel allow coaches to talk simultaneously.

**Totally self contained – no beltpacks or base stations.** 

Full sized single or double ear muffs with comfortable padding.