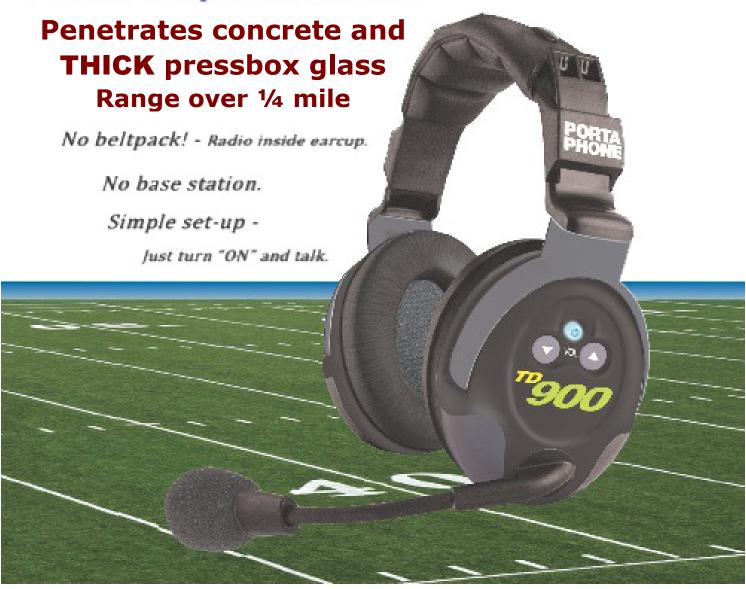

MAXIMUM POWER - MAXIMUM RANGE!

900 WIRELESS

Full Duplex single or dual channel allow coaches to talk simultaneously.

**Totally self contained – no beltpacks or base stations.** 

Full sized single or double ear muffs with comfortable padding.