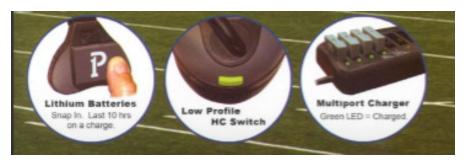

Long lasting Lithium batteries operates 8 hours on a charge. Approx 3 hours to charge batteries.

Easy access to switch between both channels.