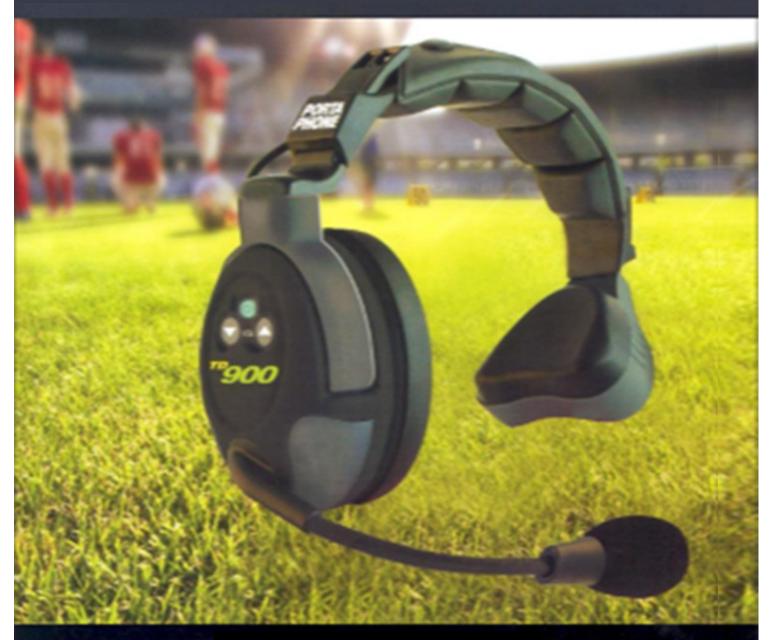

MAXIMUM POWER - MAXIMUM RANGE!

900 WIRELESS

Full Duplex single or dual channel allow coaches to talk simultaneously.

**Totally self contained – no beltpacks or base stations.** 

Full sized single or double ear muffs with comfortable padding.

Long lasting Lithium batteries operates 8 hours on a charge. Approx 3 hours to charge batteries.

Easy access to switch between both channels.