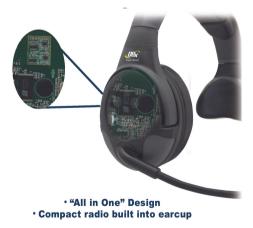

### **Dual Bands Installed**

2.4 GHz

• 2 Wireless systems built into each DBx headset!