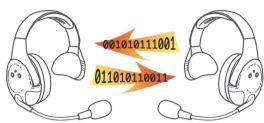

DBX headsets also feature a wireless protocol known as Frequency Hopping to insure crystal clear communication. From the instant they are powered up DBX scan the air and automatically select or "Hop" to clear channels whenever necessary to easily avoid interference. Frequency Hopping is a wireless technique utilized by the US Armed forces to dodge or evade other wireless systems and is standard on all Coaches Video DBX systems.

## **Full Duplex Operation**

Simultaneously sends and receives digital signals, crystal clear voice reception - Talk hands free

Dodges Interference

• Frequency Hopping - switches to clear channels • EVADE Definition: To avoid & dodge interference