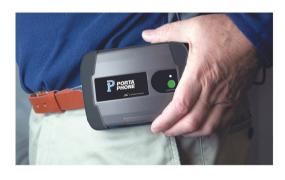

System or Sideline Camera System needs

www.coachesvideo.com





# DBX Dual Band Headsets

900 Mhz or 2.4Gz



### **Dual Bands Installed**



2.4 GHz

• 2 Wireless systems built into each DBx headset!

### **AutoMute Boom**



Microphone swivels 270°, can be worn left or right
 Mic gain mutes automatically when set straight up

## **Full Duplex Operation**



Simultaneously sends and receives digital signals, crystal clear voice reception - Talk hands free

Dodges Interference



• Frequency Hopping - switches to clear channels • EVADE Definition: To avoid & dodge interference

### **Specialty Headband**



• Deluxe Padding
• Superior Comfort

## **Smart Engineering**



Water impermeable membranes
 Speaker plate and mic capsule repel moisture

## **Fully Wireless**



# **Conference**



• Easily switch from OFF/DEF to conference

Coaches Video has been manufacturing and servicing Coaching tools since 1986. Contact us for your Headset, Endzone Camera System or Sideline Camera System needs

www.coachesvideo.com