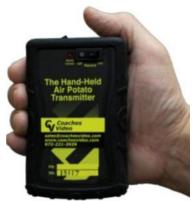

## Tennis Camera Mount and Camera Control Systems

Tennis Hand Held Air Potato System, includes Hand Held Remote, Receiver, Camera, SD Card

Part # TenHHAPSys-NP List Price \$1329.00 Does not include extension pole

- Start and stop recording with Hand-Held remote from anywhere around the court.
- Start recording at the beginning of the volley and stop recording at the end of the volley. This creates an individual video clip for each volley and eliminates the dead time between volleys.
- Easily upload your video into Hudl and other editing systems for Coaching, highlights and recruiting.
- The system powers your camera for 6 + hrs.
- Record indictors on front and back of receiver and on hand held to verify the system is recording.
- You can expand the system to control up to 8 cameras for different views of the court.