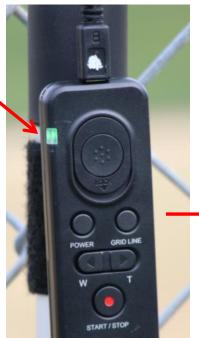

Controller is mounted below for easy access.

• Cables marked for ease of use.

The Part of the Pa

www.coachesvideo.com

Tennis Camera Mount and Control System, includes Camera, SD Card, Battery and Camera Control Part # TenCamMntBC05Ctr-NP

Does not include extension pole

List Price \$899.00

Green LED
Indicator to
indicate
camera is on
and ready.
Record
Start/Stop
and power
camera on/off

972 221-3939