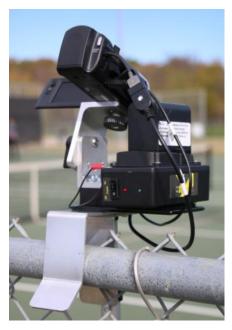

## Tennis Camera Mount and Camera Control

**Systems** 

 Add Camera, SD card, battery and camera controller to record only the video you want to make your video sessions more efficient.

• Battery allows for more than 6 hours of record time.

Controller is mounted below for easy access.

• Cables marked for ease of use.

The Part of the Pa

www.coachesvideo.com

Tennis Camera Mount and Control System, includes Camera, SD Card, Battery and Camera Control Part # TenCamMntBC05Ctr-NP

Does not include extension pole

List Price \$899.00

Green LED
Indicator to
indicate
camera is on
and ready.
Record
Start/Stop
and power
camera on/off

972 221-3939