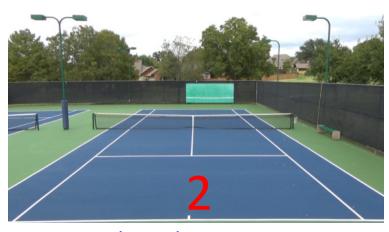

Tennis Camera Mount
Part # TenCamMnt-NP
List Price \$195.00
Camera and pole not included

These pictures are from a 10 ft high fence, see the views using the different predetermined pin holes.

The pin provides consistency and ease of use.