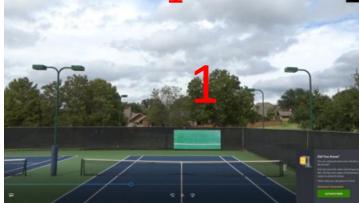

Tennis Camera Mount
Part # TenCamMnt-NP
List Price \$195.00
Camera and pole not included

These pictures are from a 10 ft high fence, see the views using the different predetermined pin holes.

The pin provides consistency and ease of use.