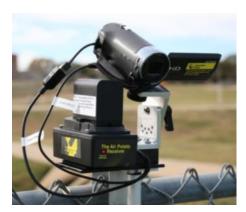

## Tennis Camera Mount and Camera Control Systems

Tennis Hand Held Air Potato System, includes Hand Held Remote, Receiver, Camera, SD Card

Part # TenHHAPSys-NP List Price \$1329.00 Does not include extension pole

- Start and stop recording with Hand-Held remote from anywhere around the court.
- Start recording at the beginning of the volley and stop recording at the end of the volley. This creates an individual video clip for each volley and eliminates the dead time between volleys.
- Easily upload your video into Hudl and other editing systems for Coaching, highlights and recruiting.
- The system powers your camera for 6 + hrs.
- Record indictors on front and back of receiver and on hand held to verify the system is recording.
- You can expand the system to control up to 8 cameras for different views of the court.