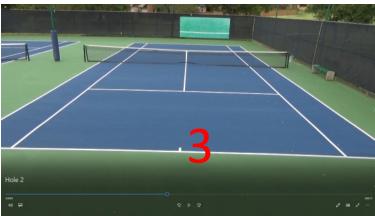

Tennis Camera Mount
Part # TenCamMnt-NP
List Price \$195.00
Camera and pole not included

These pictures are from a 10 ft high fence, see the views using the different predetermined pin holes.

The pin provides consistency and ease of use.