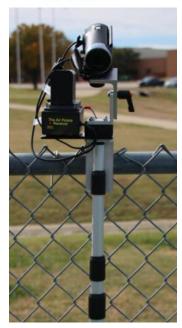

## Tennis Camera Mount and Camera Control Systems

- Our custom fence mount lets you mount the camera on top of the court fence, giving you an elevated view of the court.
- Set the camera angle with our preset pin system to prevent movement to get the view of the court you want. The system has 7 preset angles.
- Light and easy to mount, no ladder needed.
- Mount camera from inside or outside of court.
- Tether for pin so it is not lost.
- Works with standard paint pole or cleaning extension pole. (not included)
- Analyze Strategies & Weaknesses.
- Improve your strokes.

Tennis Camera Mount
Part # TenCamMnt-NP
List Price \$195.00
Camera and pole not included

These pictures are from a 10 ft high fence, see the views using the different predetermined pin holes.

The pin provides consistency and ease of use.