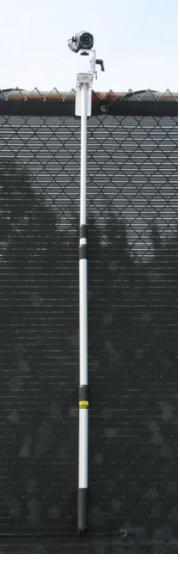

## Tennis Camera Mount and Camera Control Systems

- Our custom fence mount lets you mount the camera on top of the court fence, giving you an elevated view of the court.
- Set the camera angle with our preset pin system to prevent movement to get the view of the court you want. The system has 7 preset angles.
- Light and easy to mount, no ladder needed.
- Mount camera from inside or outside of court.
- Tether for pin so it is not lost.
- Works with standard paint pole or cleaning extension pole. (not included)
- Analyze Strategies & Weaknesses.
- Improve your strokes.

Tennis Camera Mount
Part # TenCamMnt-NP
List Price \$195.00
Camera and pole not included

These pictures are from a 10 ft high fence, see the views using the different predetermined pin holes.

The pin provides consistency and ease of use.