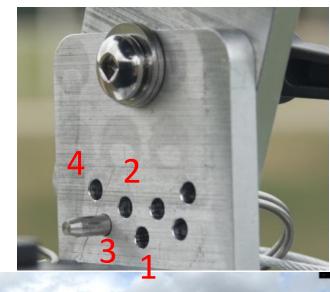

## Tennis Camera Mount and Camera Control Systems

- Our custom fence mount lets you mount the camera on top of the court fence, giving you an elevated view of the court.
- Set the camera angle with our preset pin system to prevent movement to get the view of the court you want. The system has 7 preset angles.
- Light and easy to mount, no ladder needed.
- Mount camera from inside or outside of court.
- Tether for pin so it is not lost.
- Works with standard paint pole or cleaning extension pole. (not included)
- Analyze Strategies & Weaknesses.
- Improve your strokes.

Tennis Camera Mount
Part # TenCamMnt-NP
List Price \$195.00
Camera and pole not included

These pictures are from a 10 ft high fence, see the views using the different predetermined pin holes.

The pin provides consistency and ease of use.