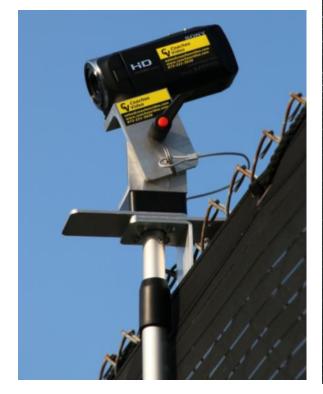

## Tennis Camera Mount and Camera Control Systems

- Our custom fence mount lets you mount the camera on top of the court fence, giving you an elevated view of the court.
- Set the camera angle with our preset pin system to prevent movement to get the view of the court you want. The system has 7 preset angles.
- Light and easy to mount, no ladder needed.
- Mount camera from inside or outside of court.
- Tether for pin so it is not lost.
- Works with standard paint pole or cleaning extension pole. (not included)
- Analyze Strategies & Weaknesses.
- Improve your strokes.

Tennis Camera Mount
Part # TenCamMnt-NP
List Price \$195.00
Camera and pole not included

These pictures are from a 10 ft high fence, see the views using the different predetermined pin holes.

The pin provides consistency and ease of use.